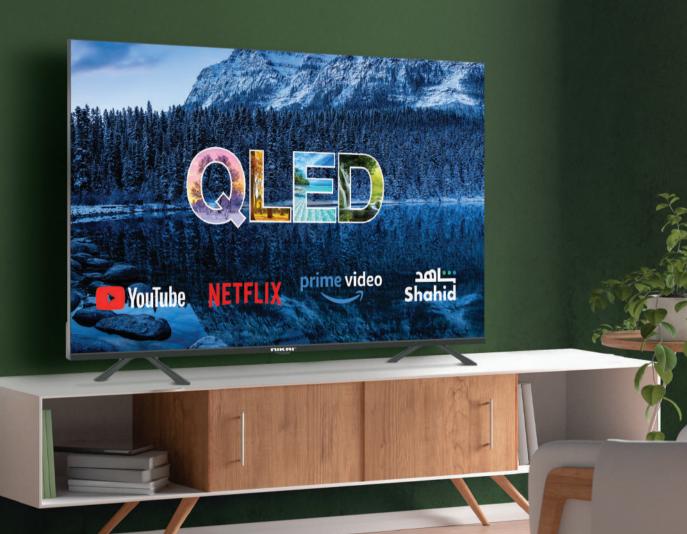

# Experience the brilliance of **QLED** technology with Nikai **Google TV**

Experience the ultimate in home entertainment with Nikai QLED Google TV. Enjoy breathtaking visual clarity alongside the innovative features of Google TV, bringing seamless access to your favourite apps and personalized recommendations. Elevate your viewing experience to new heights with Nikai.

# یاہد Shahid prime video YouTube NETFLOX This store out sport tront

<sup>3</sup> \*Product Image, Range & Specification subject to change without prior notice for product improvement & compliance requirements.